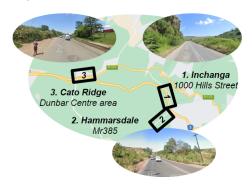

#### Position (see below)

| T GOILIOII (GCC BCIGIT) |                 |
|-------------------------|-----------------|
| Regions                 | Indicate with X |
| 1. Inchanga             |                 |
| 2. Hammarsdale          |                 |
| 3. Cato Ridge           |                 |

#### **Regions**