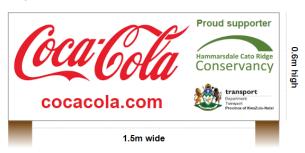

## Information displayed (Sample supplied to approve)

| Logo & two elements | Insert here              |  |
|---------------------|--------------------------|--|
| Logo                | Attached JPEG, TIFF, PDF |  |
| Web site            |                          |  |
| Telephone number    |                          |  |
| Email address       |                          |  |
| Other               |                          |  |

# Sample

UV stable full colour print both sides, laminated to DIBOND®

Mounted from 2m above ground on treated creosote poles